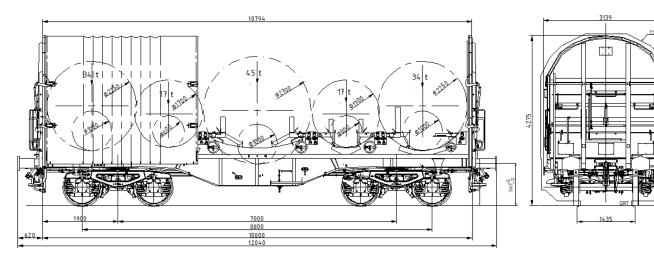

#### **1. GENERAL DATA**

| Track gauge:             | 1435 mm                 |
|--------------------------|-------------------------|
| Tare weight:             | 19,8 t ± 3 %            |
| Axle load:               | 22,5 t (25 t wheelsets) |
| Max. loading temperature | max. 80°C               |
| Width of credle:         | 2400 mm                 |
| Coil width:              | max.2052 - min. 352 mm  |
| Speed loaded wagon:      | 100 km/h                |
| Speed empty wagon:       | 120 km/h                |

#### Loading limits:

|     | Γ | A_B1 | B2   | C2   | C3_C4 | D2   | D3   | D4   |
|-----|---|------|------|------|-------|------|------|------|
| S   |   | 40,4 | 52,2 | 57,2 | 62,2  | 57,2 | 66,8 | 70,2 |
| 120 |   |      |      |      | 00,0  |      |      |      |

## 3. WAGON PURPOSE

This covered freight wagon is used for the transportation of steel coils placed in special cradles.

The coils are protected against environmental conditions by a tarpaulin, which can be rolled at both wagon ends. Tarpaulin cover allowing the loading/unloading of three coils at a time. The wagon is accessible for loading/unloading from the top and from the sides by industrial cranes and lifts.