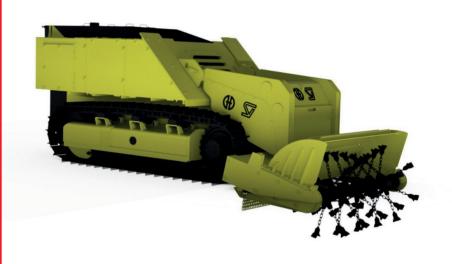

## **RM-KA-02**

## remote-controlled demining machine

For mechanical preparation of ground surface and removal of vegetation on all types of soils.

RM-KA-02 demining machine

e 7kg

Available in Armox and Hardox variant

- √ Medium sized demining machine
- √ Fully remote-controlled
- **✓** Intuitive
- √ In-house developed

RM-KA-02 is a radio-controlled demining machine designed for mechanical clearing mine contaminated areas by removing all types of vegetation (low, medium-sized and tall plants), treating the soil categories II-V (by splitting, digging and grinding) and destroying all types of antipersonnel and antitank mines (by detonating, splitting and grinding).