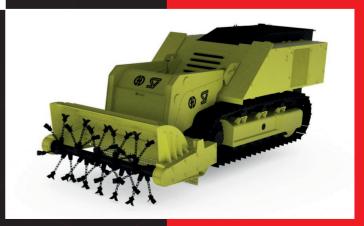

## **RM-KA-02**

## remote-controlled demining machine

For mechanical preparation of ground surface and removal of vegetation on all types of soils.

RM-KA-02 demining machine

e 7kg

Available in Armox and Hardox variant

- √ Medium sized demining machine
- √ Fully remote-controlled
- **✓** Intuitive
- √ In-house developed

RM-KA-02 is a radio-controlled demining machine designed for mechanical clearing mine contaminated areas by removing all types of vegetation (low, medium-sized and tall plants), treating the soil categories II-V (by splitting, digging and grinding) and destroying all types of antipersonnel and antitank mines (by detonating, splitting and grinding).