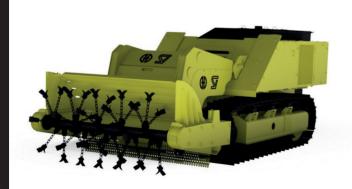

## **RM-KA-02**

## remote-controlled demining machine

For mechanical preparation of ground surface and removal of vegetation on all types of soils.

RM-KA-02 demining machine

e 7kg

Available in Armox and Hardox variant

- √ Medium sized demining machine
- √ Fully remote-controlled
- **✓** Intuitive
- √ In-house developed

RM-KA-02 is a radio-controlled demining machine designed for mechanical clearing mine contaminated areas by removing all types of vegetation (low, medium-sized and tall plants), treating the soil categories II-V (by splitting, digging and grinding) and destroying all types of antipersonnel and antitank mines (by detonating, splitting and grinding).