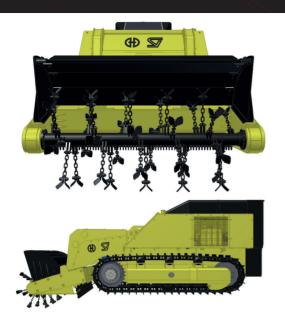

RM-KA-02 demining machine

## RM-KA-02 demining machine

LxWxH 5.315x2.500x1.800 mm
Cleaning width 2.000mm
Cleaning depth 300+ mm
Surface pressure 0.64 kg/cm2
Total weight 14.5 t
Engine type: Cummins
Power 242 kW

ber of chains 36 pieces ing speed 0.3 to 1.2 kmph sport speed 5 km/h itudinal slope 35° sversal slope 30°

e 7kg

Available in Armox and Hardox variant

- √ Medium sized demining machine
- √ Fully remote-controlled
- **✓** Intuitive
- √ In-house developed

RM-KA-02 is a radio-controlled demining machine designed for mechanical clearing mine contaminated areas by removing all types of vegetation (low, medium-sized and tall plants), treating the soil categories II-V (by splitting, digging and grinding) and destroying all types of antipersonnel and antitank mines (by detonating, splitting and grinding).