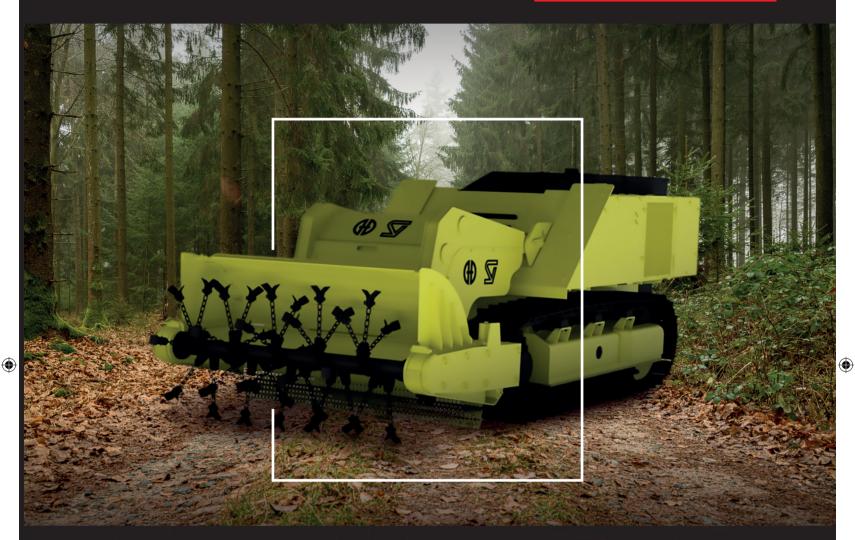

RM-KA-02 demining machine

## RM-KA-02 demining machine

LxWxH 5.315x2.500x1.800 mm
Cleaning width 2.000mm
Cleaning depth 300+ mm
Surface pressure 0.64 kg/cm2
Total weight 14.5 t
Engine type: Cummins
Power 242 kW

ber of chains 36 pieces ing speed 0.3 to 1.2 kmph sport speed 5 km/h itudinal slope 35° sversal slope 30°

e 7kg

Available in Armox and Hardox variant

- √ Medium sized demining machine
- √ Fully remote-controlled
- **✓** Intuitive
- √ In-house developed

RM-KA-02 is a radio-controlled demining machine designed for mechanical clearing mine contaminated areas by removing all types of vegetation (low, medium-sized and tall plants), treating the soil categories II-V (by splitting, digging and grinding) and destroying all types of antipersonnel and antitank mines (by detonating, splitting and grinding).